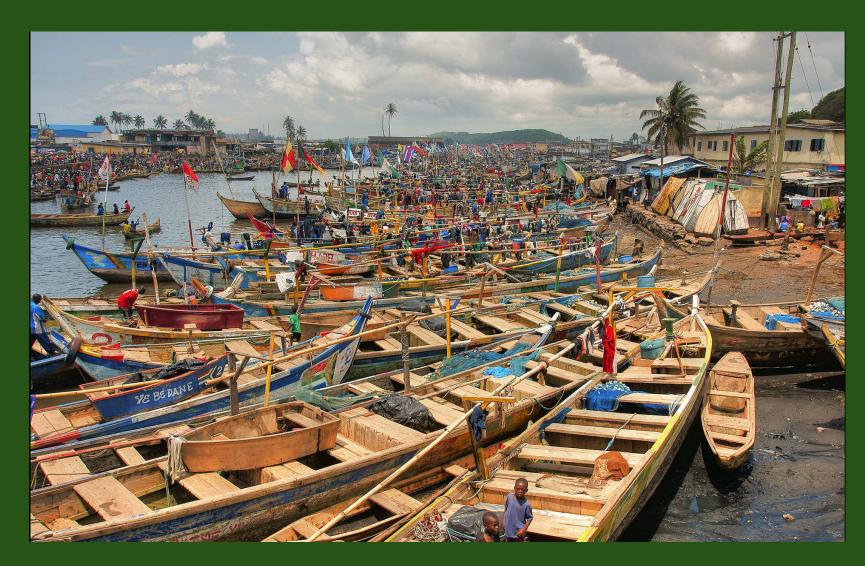

Possible Canopy Walk





This Photo by Unknown Author is licensed under CC BY



This Photo by Unknown Author is licensed under CC BY-SA



This Photo by Unknown Author is licensed under CC BY



### Sites will include:

### Christ Church Presbyterian Church in Acropong







# Sites will include: A Flight to Kamasi







This Photo by Unknown Author is licensed under <u>CC BY-NC</u>

### Trip package includes:



- Airfare
- Visas
- Hotels
- Food
- Bus & Tours
- Visit to Kumasi
- Immunizations



### Approximate cost of the trip:

- \$4,800 per person
- Down Payment of \$2,500 due on December 15, 2024
- The remainder due on April 15, 2025
- (Grant money may be available)

### Are you interested?

Talk with
Members George & Linda
Sarpong

Or Pastor KJ

### FPCD's Going to Ghana 2025!



We hope you will join us!

# FIRST PRESBYTERIAN CHURCH OF DUPAGE INVITES YOU TO VISIT



May 30<sup>th</sup> – June 8<sup>th</sup>, 2025